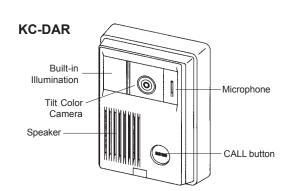

#### **DESCRIPTION:**

The KC 1 x 3 Color Video Sentry series is a video entry system with capacity for one video door station and up to three inside monitor/handset stations.

The video room stations are equipped with a 4" flat color monitor, connected to a video door station located at an entry area. The video door station contains a CCD chip camera with ilumination LEDs for low light applications. The camera is designed with a Tilt mechanism, allowing the viewer inside to adjust the camera's angle upwards.

#### **FEATURES & FUNCTIONS:**

- One door station with max. three monitors
- Wide angle color Tilt camera
- Color video monitor (4" TFT)
- Camera angle can be adjusted 40° vertically
- . Chime at inside monitor when called from door
- Audio and video turns on when called or when monitoring
- Visually identify visitors before letting them in
- Handset for two-way communication at inside station
- Hands free communication at the door station
- Built-in illumination for low light conditions
- External light with automatic activation can be added
- Remotely activate door strike
- Audio-only handset station available