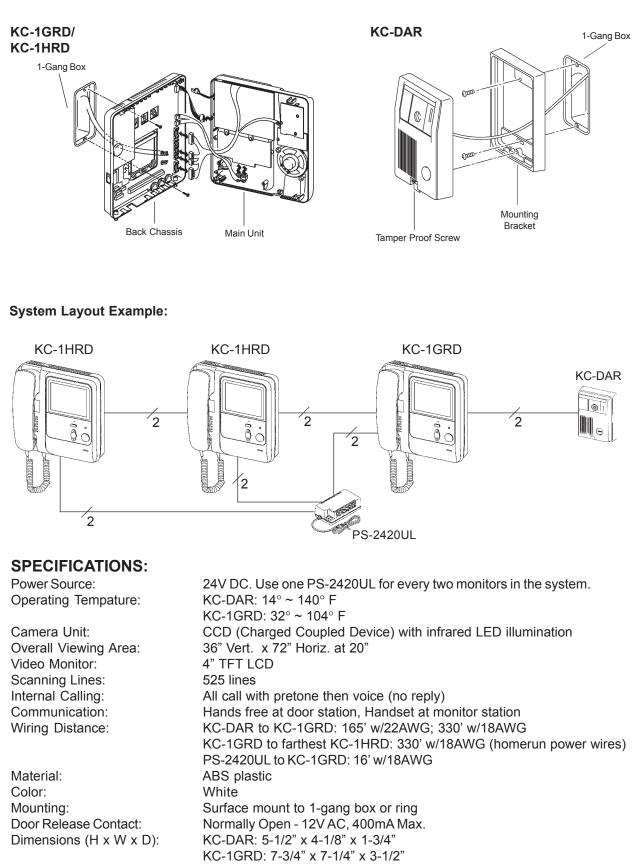

## SPECIFICATIONS

#### **MOUNTING & INSTALLATION:**

Aiphone Communication Systems • 1700 130th Ave. NE • Bellevue, WA 98005 (425) 455-0510 • FAX: (425) 455-0071 • (800) 692-0200 • www.aiphone.com