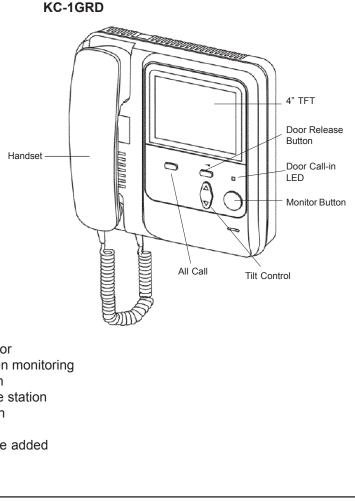

#### **DESCRIPTION:**

The KC 1 x 3 Color Video Sentry series is a video entry system with capacity for one video door station and up to three inside monitor/handset stations.

The video room stations are equipped with a 4" flat color monitor, connected to a video door station located at an entry area. The video door station contains a CCD chip camera with ilumination LEDs for low light applications. The camera is designed with a Tilt mechanism, allowing the viewer inside to adjust the camera's angle upwards.

All call communication between room stations, audio and video door monitoring, and backlight control are included. Brightness, contrast, and chime volume controls are located under each unit. An incoming call from the door station sounds a 4 stroke chime. The monitor(s) come on displaying the image of the caller. The person at the inside station picks up to answer, and the visitor speaks hands free. The entry area can be monitored by pressing the "monitor" button on any room station. This allows both audio and video monitoring, staying on for approximately 30 seconds. The door release button can be used to activate an electric door strike.

To place an All Call between the inside stations, pick up the handset on the monitor, press the All Call button and make the announcement. Hang up when finished.

#### **FEATURES & FUNCTIONS:**

- One door station with max. three monitors
- Wide angle color Tilt camera
- Color video monitor (4" TFT)
- Camera angle can be adjusted 40° vertically
- . Chime at inside monitor when called from door
- Audio and video turns on when called or when monitoring
- Visually identify visitors before letting them in
- Handset for two-way communication at inside station
- Hands free communication at the door station
- Built-in illumination for low light conditions
- External light with automatic activation can be added
- Remotely activate door strike
- Audio-only handset station available